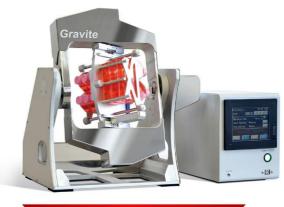

## Gravity Controller "Gravite"

Simulates a microgravity environment and is used for stem cell culture, which is essential for regenerative therapy.