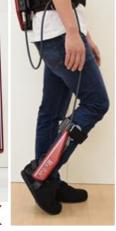

# Walking Support Robot "RE-Gait\*" Ensure efficient and effective rehabilitation