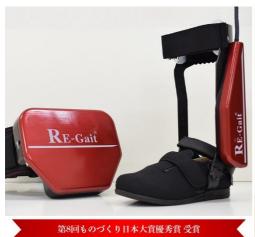

# Walking Support Robot "RE-Gait\*" Ensure efficient and effective rehabilitation