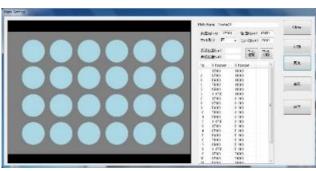

# **Auto Cell Imager with phase-contrast microscope**

- ◆ CellShot is automated Cell Imager that store the image of the cell in the dish, micro-titer plate and other LabWare.
- ◆ Observe the Composite cell images of the target well by using tiling function.
- ◆ Easily select the imaging position as well as changing the magnification site by site by software.

#### **◆**Software