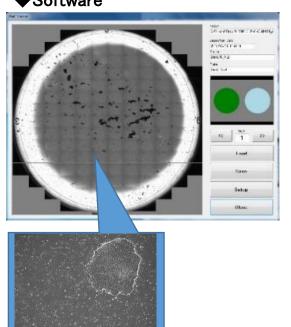

#### **◆**Software

# **Auto Cell Imager with phase-contrast microscope**

- ◆ CellShot is automated Cell Imager that store the image of the cell in the dish, micro-titer plate and other LabWare.
- ◆ Observe the Composite cell images of the target well by using tiling function.
- ◆ Easily select the imaging position as well as changing the magnification site by site by software.