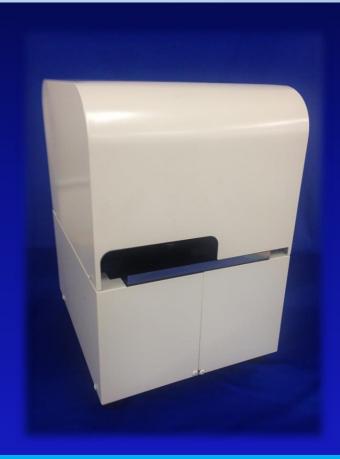

# **CellShot®**

# **Auto Cell Imager with phase-contrast microscope**

- ◆ CellShot is automated Cell Imager that store the image of the cell in the dish, micro-titer plate and other LabWare.
- ◆ Observe the Composite cell images of the target well by using tiling function.
- ◆ Easily select the imaging position as well as changing the magnification site by site by software.

### [Enlarged View]

| Imaging Objects            | 100mm Dish、60mmi Dish, SBS format Miltiwell micro-titer plate * Use adapter tray for Dish |
|----------------------------|-------------------------------------------------------------------------------------------|
| Imaging Method             | Phase contrast (Invert)                                                                   |
| Light source               | Red LED Wavelength 627nm                                                                  |
| Magnification & Field size | x 1.6 Approx. 3.90 x 2.97mm / x 4.0 Approx. 1.56 x 1.19mm                                 |
| Camera                     | High sensitive 1.38M pixel Monochrome Camera: Effective pixels 1344x 1024 Pixel           |
| Focus                      | Selective Fix or Autofocus                                                                |
| Throughput                 | Approx 1.2 sec. / shot(at fixed focus setting)                                            |
| Imaging position           | Optionally set the imaging position by software                                           |
| Store file format          | BMP、TIFF、JPEG                                                                             |
| Interface                  | Socket communication (TCP/IP)、RS232C                                                      |
| Power Supply               | AC100~240V 2A ≤ 47~63Hz                                                                   |
| Dimension                  | H430mm x W290mm x D340mm                                                                  |
| Weight                     | Approx. 25kg                                                                              |