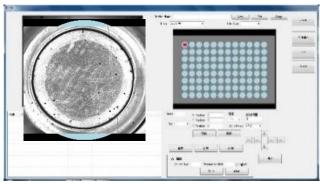

# **Auto Cell Imager with phase-contrast microscope**

- ◆ CellShot is automated Cell Imager that store the image of the cell in the dish, micro-titer plate and other LabWare.
- ◆ Observe the Composite cell images of the target well by using tiling function.
- ◆ Easily select the imaging position as well as changing the magnification site by site by software.

#### **◆**Software